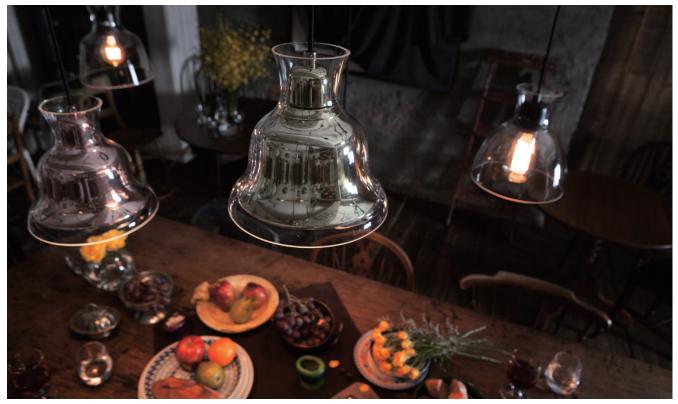

## **SALUTE** 舉杯

SALUTE is inspired by the art of drinking wine. Sculpturally interesting, stylishly modern, the SALUTE is creatively shaped like a wine glass. Enjoy a glass of chardonnay and truly savor every flavor your wine has to offer. Sit at a table that is dramatically lit with SALUTE, enjoy the visible feast in front of you. C'est la vie!

Salute Pendant Bell SQ-827P E26 1 x Max 60W Black textile wire

Materials : steel, mouth-blown glass Canopy : matt black

Salute Pendant Bell R SQ-827PR E26 1 x Max 60W Black textile wire

Materials : steel, mouth-blown glass Reflector : copper / chrome Canopy : matt black