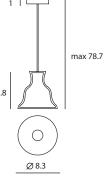

Salute Pendant Bell SQ-827P E26 1 x Max 60W Black textile wire

Materials : steel, mouth-blown glass Canopy : matt black

Salute Pendant Bell R SQ-827PR E26 1 x Max 60W Black textile wire

Materials : steel, mouth-blown glass Reflector : copper / chrome Canopy : matt black

clear glass

suggested bulb : CFL 23W

FILAMENT 40W

chrome

suggested bulb : R20 HALOGEN 40W

Measurement : inches SALUTE / 2