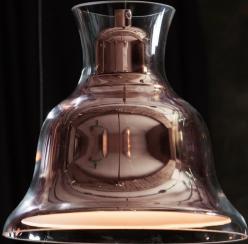

Salute Pendant Bell SQ-827P E26 1 x Max 60W Black textile wire

Materials : steel, mouth-blown glass Canopy : matt black

Salute Pendant Bell R SQ-827PR E26 1 x Max 60W Black textile wire

Materials : steel, mouth-blown glass Reflector : copper / chrome Canopy : matt black

clear glass

suggested bulb : CFL 23W

FILAMENT 40W

chrome

suggested bulb : R20 HALOGEN 40W

Measurement : inches SALUTE / 2