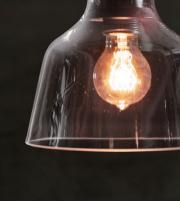

Salute Pendant Bell SQ-827P E26 1 x Max 60W Black textile wire

Materials : steel, mouth-blown glass Canopy : matt black

Salute Pendant Bell R SQ-827PR E26 1 x Max 60W Black textile wire

Materials : steel, mouth-blown glass Reflector : copper / chrome Canopy : matt black

clear glass

suggested bulb : CFL 23W

FILAMENT 40W

chrome

suggested bulb : R20 HALOGEN 40W

Measurement : inches SALUTE / 2