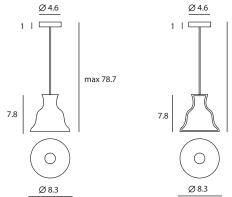

Salute Pendant Bell SQ-827P E26 1 x Max 60W Black textile wire

Materials : steel, mouth-blown glass Canopy : matt black

Salute Pendant Bell R SQ-827PR E26 1 x Max 60W Black textile wire

Materials : steel, mouth-blown glass Reflector : copper / chrome Canopy : matt black

clear glass

suggested bulb : CFL 23W

FILAMENT 40W

chrome

suggested bulb : R20 HALOGEN 40W

Measurement : inches SALUTE / 2