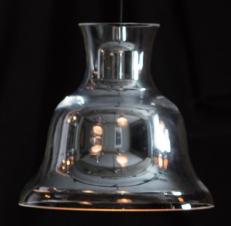

Salute Pendant Bell SQ-827P E26 1 x Max 60W Black textile wire

Materials : steel, mouth-blown glass Canopy : matt black

Salute Pendant Bell R SQ-827PR E26 1 x Max 60W Black textile wire

Materials : steel, mouth-blown glass Reflector : copper / chrome Canopy : matt black

clear glass

suggested bulb : CFL 23W

FILAMENT 40W

chrome

suggested bulb : R20 HALOGEN 40W

Measurement : inches SALUTE / 2