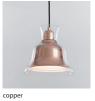

Salute Pendant Bell SQ-827P E26 1 x Max 60W Black textile wire

Materials : steel, mouth-blown glass Canopy : matt black

Salute Pendant Bell R SQ-827PR E26 1 x Max 60W Black textile wire

Materials : steel, mouth-blown glass Reflector : copper / chrome Canopy : matt black