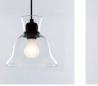

Salute Pendant Bell SQ-827P E26 1 x Max 60W Black textile wire

Materials : steel, mouth-blown glass Canopy : matt black

Salute Pendant Bell R SQ-827PR E26 1 x Max 60W Black textile wire

Materials : steel, mouth-blown glass Reflector : copper / chrome Canopy : matt black

clear glass

suggested bulb : CFL 23W

FILAMENT 40W

chrome

suggested bulb : R20 HALOGEN 40W

Measurement : inches SALUTE / 2