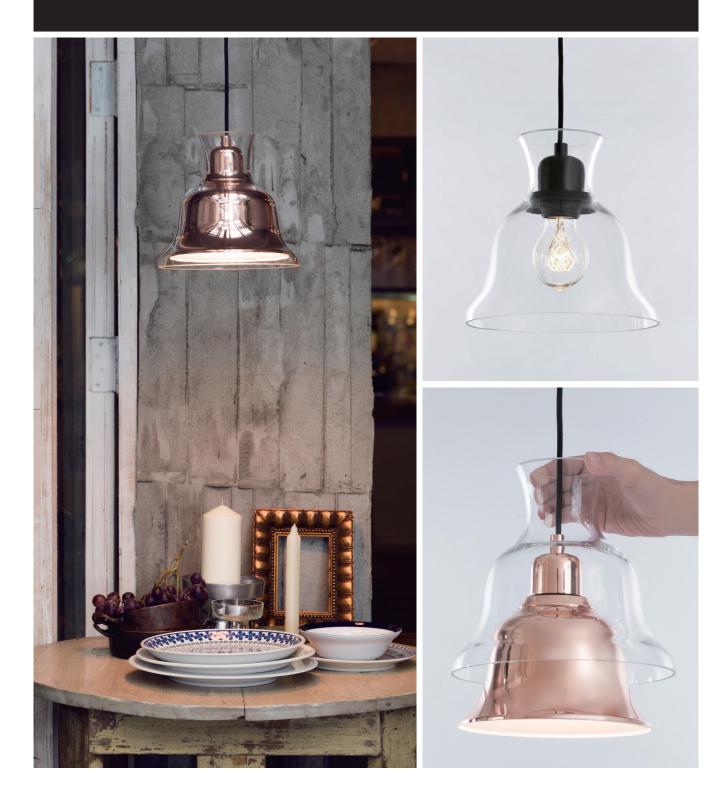

## **SALUTE** 舉杯

SALUTE is inspired by the art of drinking wine. Sculpturally interesting, stylishly modern, the SALUTE is creatively shaped like a wine glass. Enjoy a glass of chardonnay and truly savor every flavor your wine has to offer. Sit at a table that is dramatically lit with SALUTE, enjoy the visible feast in front of you. C'est la vie!

Salute Pendant Bell SQ-827P E26 1 x Max 60W Black textile wire

Materials : steel, mouth-blown glass Canopy : matt black

Salute Pendant Bell R SQ-827PR E26 1 x Max 60W Black textile wire

Materials : steel, mouth-blown glass Reflector : copper / chrome Canopy : matt black